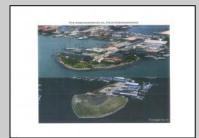

## **COMMENTS**

The PREMIER WATERFRONT LOCATION on the entire EAST COAST. These properties are direct waterfront with 300' bulkheads overlooking Gardener's Basin, Golden Nugget Marina-Casino, and direct access to Atlantic Ocean via one of the best deep-water inlets on the coast. Multiple properties being offered in this package price with adjacent properties available to complete assemblage that would provide an additional 900' of direct bulkheaded waterfront property. Previously zoned marine commercial now R-3 (Residential) ready for multiple uses. Seller will also consider long term ground lease proposals to credit tenant.