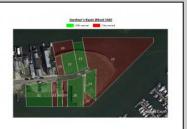

## **COMMENTS**

The PREMIER WATERFRONT LOCATION on the entire EAST COAST. These properties are direct waterfront with 300' bulkheads overlooking Gardener's Basin, Golden Nugget Marina-Casino, and direct access to Atlantic Ocean via one of the best deep-water inlets on the coast. Multiple properties being offered in this package price with adjacent properties available to complete assemblage that would provide an additional 900' of direct bulkheaded waterfront property. Previously zoned marine commercial now R-3 (Residential) ready for multiple uses. Seller will also consider long term ground lease proposals to credit tenant.