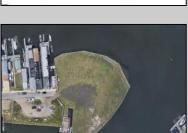

## **COMMENTS**

The PREMIER WATERFRONT LOCATION on the entire EAST COAST. These properties are direct waterfront with 300' bulkheads overlooking Gardener's Basin, Golden Nugget Marina-Casino, and direct access to Atlantic Ocean via one of the best deep-water inlets on the coast. Multiple properties being offered in this package price with adjacent properties available to complete assemblage that would provide an additional 900' of direct bulkheaded waterfront property. Previously zoned marine commercial now R-3 (Residential) ready for multiple uses. Seller will also consider long term ground lease proposals to credit tenant.