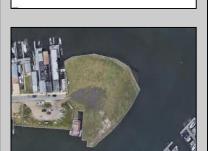

## **COMMENTS**

The PREMIER WATERFRONT LOCATION on the entire EAST COAST. These properties are direct waterfront with 300' bulkheads overlooking Gardener's Basin, Golden Nugget Marina-Casino, and direct access to Atlantic Ocean via one of the best deep-water inlets on the coast. Multiple properties being offered in this package price with adjacent properties available to complete assemblage that would provide an additional 900' of direct bulkheaded waterfront property. Previously zoned marine commercial now R-3 (Residential) ready for multiple uses. Seller will also consider long term ground lease proposals to credit tenant.