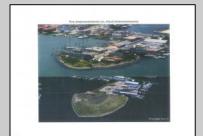

## **COMMENTS**

The PREMIER WATERFRONT LOCATION on the entire EAST COAST. These properties are direct waterfront with 300' bulkheads overlooking Gardener's Basin, Golden Nugget Marina-Casino, and direct access to Atlantic Ocean via one of the best deep-water inlets on the coast. Multiple properties being offered in this package price with adjacent properties available to complete assemblage that would provide an additional 900' of direct bulkheaded waterfront property. Previously zoned marine commercial now R-3 (Residential) ready for multiple uses. Seller will also consider long term ground lease proposals to credit tenant.