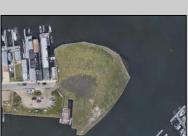

## **COMMENTS**

The PREMIER WATERFRONT LOCATION on the entire EAST COAST. These properties are direct waterfront with 300' bulkheads overlooking Gardener's Basin, Golden Nugget Marina-Casino, and direct access to Atlantic Ocean via one of the best deep-water inlets on the coast. Multiple properties being offered in this package price with adjacent properties available to complete assemblage that would provide an additional 900' of direct bulkheaded waterfront property. Previously zoned marine commercial now R-3 (Residential) ready for multiple uses. Seller will also consider long term ground lease proposals to credit tenant.