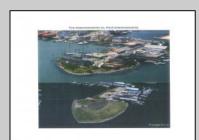

## **COMMENTS**

The PREMIER WATERFRONT LOCATION on the entire EAST COAST. These properties are direct waterfront with 300' bulkheads overlooking Gardener's Basin, Golden Nugget Marina-Casino, and direct access to Atlantic Ocean via one of the best deep-water inlets on the coast. Multiple properties being offered in this package price with adjacent properties available to complete assemblage that would provide an additional 900' of direct bulkheaded waterfront property. Previously zoned marine commercial now R-3 (Residential) ready for multiple uses. Seller will also consider long term ground lease proposals to credit tenant.