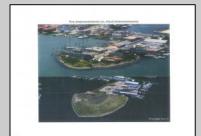

## **COMMENTS**

The PREMIER WATERFRONT LOCATION on the entire EAST COAST. These properties are direct waterfront with 300' bulkheads overlooking Gardener's Basin, Golden Nugget Marina-Casino, and direct access to Atlantic Ocean via one of the best deep-water inlets on the coast. Multiple properties being offered in this package price with adjacent properties available to complete assemblage that would provide an additional 900' of direct bulkheaded waterfront property. Previously zoned marine commercial now R-3 (Residential) ready for multiple uses. Seller will also consider long term ground lease proposals to credit tenant.