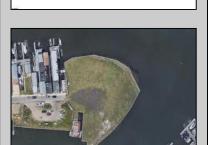

## **COMMENTS**

The PREMIER WATERFRONT LOCATION on the entire EAST COAST. These properties are direct waterfront with 300' bulkheads overlooking Gardener's Basin, Golden Nugget Marina-Casino, and direct access to Atlantic Ocean via one of the best deep-water inlets on the coast. Multiple properties being offered in this package price with adjacent properties available to complete assemblage that would provide an additional 900' of direct bulkheaded waterfront property. Previously zoned marine commercial now R-3 (Residential) ready for multiple uses. Seller will also consider long term ground lease proposals to credit tenant.