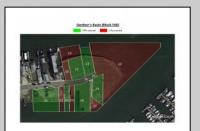

## **COMMENTS**

The PREMIER WATERFRONT LOCATION on the entire EAST COAST. These properties are direct waterfront with 300' bulkheads overlooking Gardener's Basin, Golden Nugget Marina-Casino, and direct access to Atlantic Ocean via one of the best deep-water inlets on the coast. Multiple properties being offered in this package price with adjacent properties available to complete assemblage that would provide an additional 900' of direct bulkheaded waterfront property. Previously zoned marine commercial now R-3 (Residential) ready for multiple uses. Seller will also consider long term ground lease proposals to credit tenant.