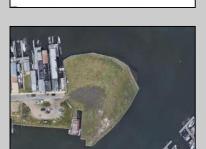

## **COMMENTS**

The PREMIER WATERFRONT LOCATION on the entire EAST COAST. These properties are direct waterfront with 300' bulkheads overlooking Gardener's Basin, Golden Nugget Marina-Casino, and direct access to Atlantic Ocean via one of the best deep-water inlets on the coast. Multiple properties being offered in this package price with adjacent properties available to complete assemblage that would provide an additional 900' of direct bulkheaded waterfront property. Previously zoned marine commercial now R-3 (Residential) ready for multiple uses. Seller will also consider long term ground lease proposals to credit tenant.