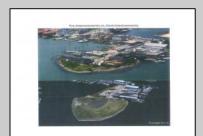

## **COMMENTS**

The PREMIER WATERFRONT LOCATION on the entire EAST COAST. These properties are direct waterfront with 300' bulkheads overlooking Gardener's Basin, Golden Nugget Marina-Casino, and direct access to Atlantic Ocean via one of the best deep-water inlets on the coast. Multiple properties being offered in this package price with adjacent properties available to complete assemblage that would provide an additional 900' of direct bulkheaded waterfront property. Previously zoned marine commercial now R-3 (Residential) ready for multiple uses. Seller will also consider long term ground lease proposals to credit tenant.