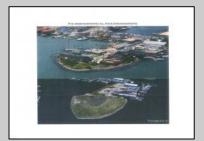

## **COMMENTS**

The PREMIER WATERFRONT LOCATION on the entire EAST COAST. These properties are direct waterfront with 300' bulkheads overlooking Gardener's Basin, Golden Nugget Marina-Casino, and direct access to Atlantic Ocean via one of the best deep-water inlets on the coast. Multiple properties being offered in this package price with adjacent properties available to complete assemblage that would provide an additional 900' of direct bulkheaded waterfront property. Previously zoned marine commercial now R-3 (Residential) ready for multiple uses. Seller will also consider long term ground lease proposals to credit tenant.