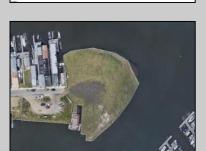

## **COMMENTS**

The PREMIER WATERFRONT LOCATION on the entire EAST COAST. These properties are direct waterfront with 300' bulkheads overlooking Gardener's Basin, Golden Nugget Marina-Casino, and direct access to Atlantic Ocean via one of the best deep-water inlets on the coast. Multiple properties being offered in this package price with adjacent properties available to complete assemblage that would provide an additional 900' of direct bulkheaded waterfront property. Previously zoned marine commercial now R-3 (Residential) ready for multiple uses. Seller will also consider long term ground lease proposals to credit tenant.