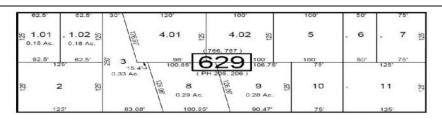

## **COMMENTS**

Galloway NJ. Lots, For Sale. Need sewer extension, had DEP but expired, possible to revamp. A lot of potential to build new construction, single family homes. Redwood runs directly into Stockton\'s main entrance- Softly wooded land on a quieter street in a lightly developed neighborhood of Galloway Township but near major roadways. Lot dimensions are 120\' wide by 425\' deep. Lot appears to meet requirements to construct one single family home in regard to lot size and setbacks. No public water or sewer but available on street. Other lots that were sold already have Pineland's approvals, engineering and/or development applications will be Buyer\'s duty and responsibility. Lot is being sold in its \"as-is\" condition