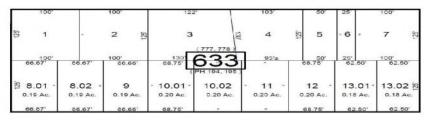

## **COMMENTS**

Galloway NJ. Lots, For Sale. Need sewer extension, had DEP but expired, possible to revamp. A lot of potential to build new construction, single family homes. Redwood runs directly into Stockton\'s main entrance- Softly wooded land on a quieter street in a lightly developed neighborhood of Galloway Township but near major roadways. Lot dimensions are 120\' wide by 425\' deep. Lot appears to meet requirements to construct one single family home in regard to lot size and setbacks. No public water or sewer but available on street. Other lots that were sold already have Pineland's approvals, engineering and/or development applications will be Buyer\'s duty and responsibility. Lot is being sold in its \"as-is\" condition