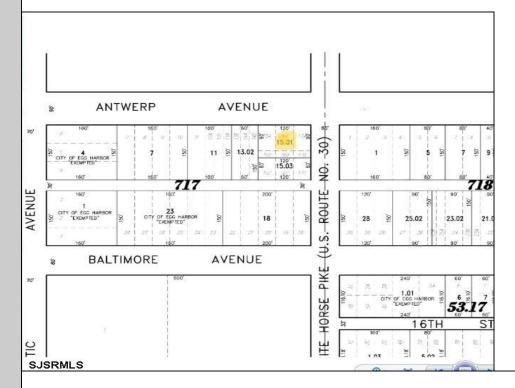

## **COMMENTS**

\*\*\*NEW LISTING!!\*\*\* vacant lot zoned Highway Commericial but previously had a single family home. lot is currently 6000 sq ft need 9,000 sq feet to rebuild single family home without a variance or 15,000 to do something commercial without a variance. Adjacent lot is city owned purchase that and you will have a blank slate to work with!