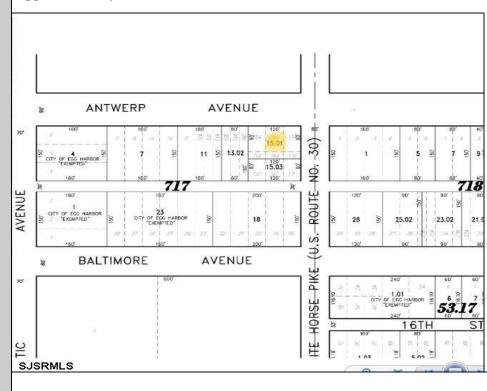

## COMMENTS

\*\*\*NEW LISTING!!\*\*\* vacant lot zoned Highway Commericial but previously had a single family home. lot is currently 6000 sq ft need 9,000 sq feet to rebuild single family home without a variance or 15,000 to do something commercial without a variance. Adjacent lot is city owned purchase that and you will have a blank slate to work with!