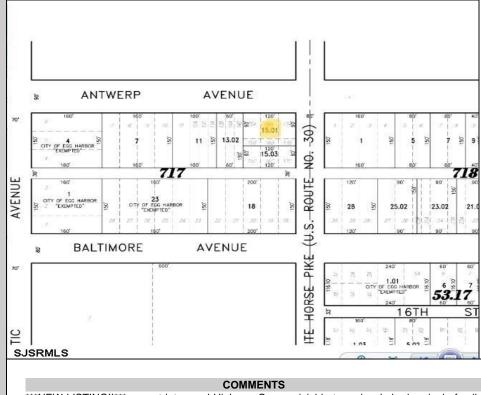

## 1500 White Horse Pike Egg Harbor City, NJ 08215

Asking \$9,800.00

\*\*\*NEW LISTING!!\*\*\* vacant lot zoned Highway Commericial but previously had a single family home. lot is currently 6000 sq ft need 9,000 sq feet to rebuild single family home without a variance or 15,000 to do something commercial without a variance. Adjacent lot is city owned purchase that and you will have a blank slate to work with!