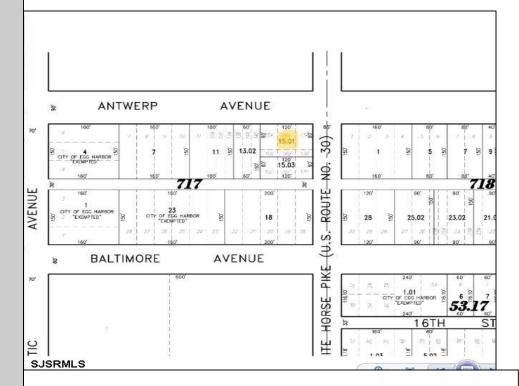

## **COMMENTS**

\*\*\*NEW LISTING!!\*\*\* vacant lot zoned Highway Commericial but previously had a single family home. lot is currently 6000 sq ft need 9,000 sq feet to rebuild single family home without a variance or 15,000 to do something commercial without a variance. Adjacent lot is city owned purchase that and you will have a blank slate to work with!