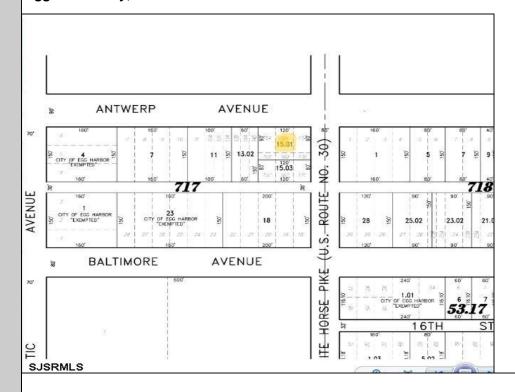

## **COMMENTS**

\*\*\*NEW LISTING!!\*\*\* vacant lot zoned Highway Commericial but previously had a single family home. lot is currently 6000 sq ft need 9,000 sq feet to rebuild single family home without a variance or 15,000 to do something commercial without a variance. Adjacent lot is city owned purchase that and you will have a blank slate to work with!