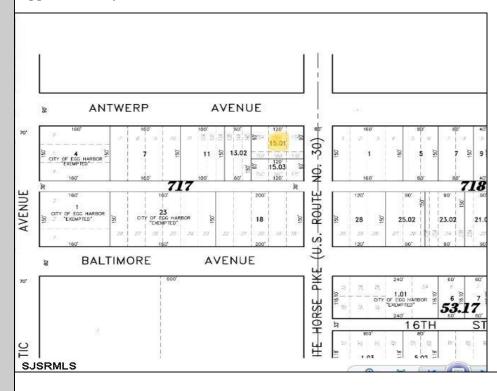

## 1500 White Horse Pike Egg Harbor City, NJ 08215

Asking \$9,800.00

## COMMENTS

\*\*\*NEW LISTING!!\*\*\* vacant lot zoned Highway Commericial but previously had a single family home. lot is currently 6000 sq ft need 9,000 sq feet to rebuild single family home without a variance or 15,000 to do something commercial without a variance. Adjacent lot is city owned purchase that and you will have a blank slate to work with!