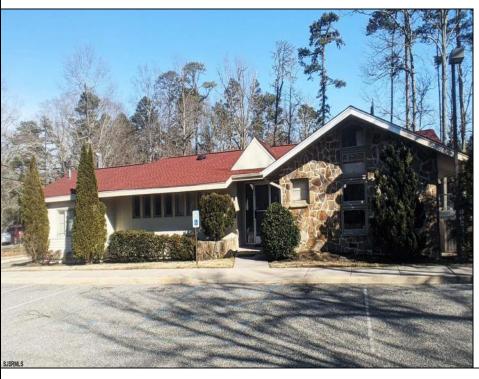

## **COMMENTS**

A+ TURN-KEY MEDICAL/PROFESSIONAL BUILDING LOCATED NEXT TO ATLANTICARE AND 1/4 OF A MI FROM CAPE REGIONAL HOSPITAL. SITUATED ON A HIGHLY-TRAVELED ROAD WITH EXCELLENT SIGNAGE. VERSATILE FLOORPLAN CAN ACCOMMODATE MOST MEDICAL/PROFESSIONAL REQUIREMENTS. DON'T MISS YOUR OPPORTUNITY TO CAPTURE THE ATLANTIC-CAPE REGION!

| PROPERTY DETAILS       |                                      |                       |                       |  |
|------------------------|--------------------------------------|-----------------------|-----------------------|--|
| Exterior<br>Frame/Wood | ParkingGarage<br>Off Street<br>Paved | Basement<br>Slab      | Heating<br>Forced Air |  |
| Cooling<br>Central     | Water<br>Public                      | Sewer<br>Public Sewer |                       |  |