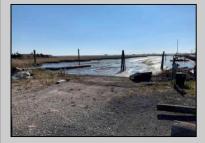

## COMMENTS

Unique multi-use property offers many options for development, existing established seasonal restaurant, and additional corner lot plus additional acreage available. Properties are located on high seasonal traffic highway with 200' of road frontage upland for a total 6000'ff. Restaurant is fully equipped and completely set up for patron takeout service while offering onsite indoor & outdoor consumption seating. Location connects to major island resorts and mainland population yearly.

|                 | PROPERTY DETAILS  |                      |
|-----------------|-------------------|----------------------|
| OutsideFeatures | ParkingGarage     | InteriorFeatures     |
| Dock/Pier/Slip  | 11 or More Spaces | 440 Volt Electricity |
| Sign            | Off Street        | Restroom             |
|                 |                   | Storage              |
|                 |                   | Three Phase Electric |