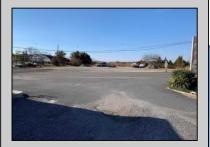

## COMMENTS

Unique multi-use property offers many options for development, existing established seasonal restaurant, and additional corner lot plus additional acreage available. Properties are located on high seasonal traffic highway with 200' of road frontage upland for a total 6000'ff. Restaurant is fully equipped and completely set up for patron takeout service while offering onsite indoor & outdoor consumption seating. Location connects to major island resorts and mainland population yearly.

|                 | PROPERTY DETAILS  |                      |
|-----------------|-------------------|----------------------|
| OutsideFeatures | ParkingGarage     | InteriorFeatures     |
| Dock/Pier/Slip  | 11 or More Spaces | 440 Volt Electricity |
| Sign            | Off Street        | Restroom             |
|                 |                   | Storage              |
|                 |                   | Three Phase Electric |