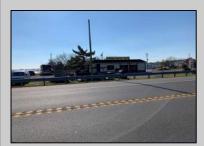

## COMMENTS

Unique multi-use property offers many options for development, existing established seasonal restaurant, and additional corner lot plus additional acreage available. Properties are located on high seasonal traffic highway with 200' of road frontage upland for a total 6000'ff. Restaurant is fully equipped and completely set up for patron takeout service while offering onsite indoor & outdoor consumption seating. Location connects to major island resorts and mainland population yearly.