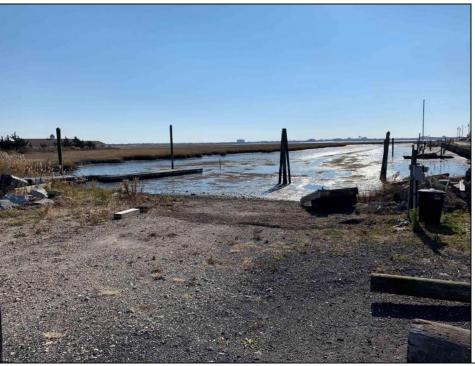

## COMMENTS

Unique multi-use property offers many options for development, existing established seasonal restaurant, and additional corner lot plus additional acreage available. Properties are located on high seasonal traffic highway with 200' of road frontage upland for a total 6000'ff. Restaurant is fully equipped and completely set up for patron takeout service while offering onsite indoor & outdoor consumption seating. Location connects to major island resorts and mainland population yearly.

|                 | PROPERTY DETAILS  |                      |
|-----------------|-------------------|----------------------|
| OutsideFeatures | ParkingGarage     | InteriorFeatures     |
| Dock/Pier/Slip  | 11 or More Spaces | 440 Volt Electricity |
| Sign            | Off Street        | Restroom             |
|                 |                   | Storage              |
|                 |                   | Three Phase Electric |