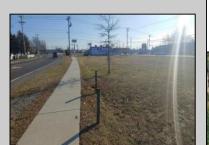

## **COMMENTS**

Priced to sell! .7+/- ACRE with 212 FF on Black Horse Pike and 150 FF on Tilton Road. Improvements include sidewalks on both roads. Property is zoned Highway Business HB which allows for most commercial, professional, office and retail uses but No used car sales. Use will require a site plan and variance application for lot size. Great PAD site with fantastic visibility with good traffic counts. There is existing curb cuts (2 on each road) available. Property is situated between to Traffic signals on the Black Horse Pike.