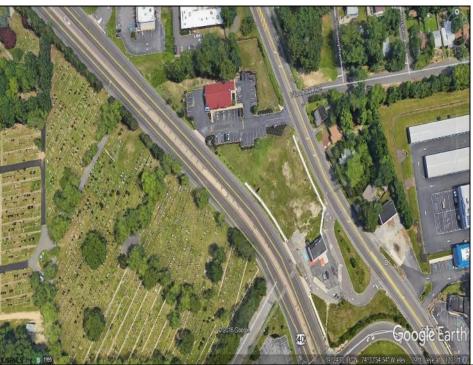

## **COMMENTS**

Priced to sell! .7+/- ACRE with 212 FF on Black Horse Pike and 150 FF on Tilton Road. Improvements include sidewalks on both roads. Property is zoned Highway Business HB which allows for most commercial, professional, office and retail uses but No used car sales. Use will require a site plan and variance application for lot size. Great PAD site with fantastic visibility with good traffic counts. There is existing curb cuts (2 on each road) available. Property is situated between to Traffic signals on the Black Horse Pike.