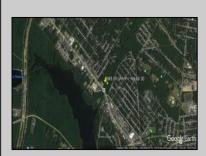

## **COMMENTS**

Priced to sell! .7+/- ACRE with 212 FF on Black Horse Pike and 150 FF on Tilton Road. Improvements include sidewalks on both roads. Property is zoned Highway Business HB which allows for most commercial, professional, office and retail uses but No used car sales. Use will require a site plan and variance application for lot size. Great PAD site with fantastic visibility with good traffic counts. There is existing curb cuts (2 on each road) available. Property is situated between to Traffic signals on the Black Horse Pike.