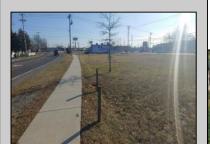

## **COMMENTS**

Priced to sell! .7+/- ACRE with 212 FF on Black Horse Pike and 150 FF on Tilton Road. Improvements include sidewalks on both roads. Property is zoned Highway Business HB which allows for most commercial, professional, office and retail uses but No used car sales. Use will require a site plan and variance application for lot size. Great PAD site with fantastic visibility with good traffic counts. There is existing curb cuts (2 on each road) available. Property is situated between to Traffic signals on the Black Horse Pike.