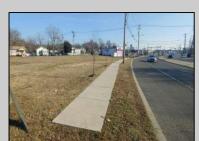

## **COMMENTS**

Priced to sell! .7+/- ACRE with 212 FF on Black Horse Pike and 150 FF on Tilton Road. Improvements include sidewalks on both roads. Property is zoned Highway Business HB which allows for most commercial, professional, office and retail uses but No used car sales. Use will require a site plan and variance application for lot size. Great PAD site with fantastic visibility with good traffic counts. There is existing curb cuts (2 on each road) available. Property is situated between to Traffic signals on the Black Horse Pike.