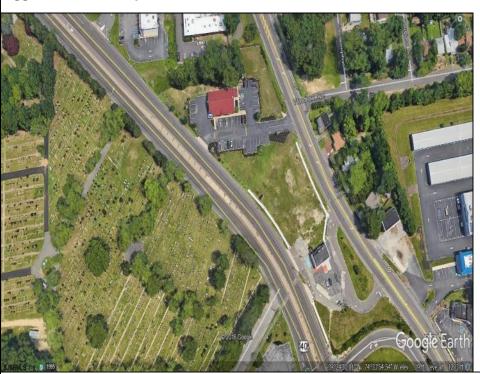

## **COMMENTS**

Priced to sell! .7+/- ACRE with 212 FF on Black Horse Pike and 150 FF on Tilton Road. Improvements include sidewalks on both roads. Property is zoned Highway Business HB which allows for most commercial, professional, office and retail uses but No used car sales. Use will require a site plan and variance application for lot size. Great PAD site with fantastic visibility with good traffic counts. There is existing curb cuts (2 on each road) available. Property is situated between to Traffic signals on the Black Horse Pike.