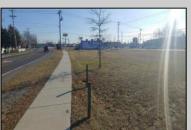

## **COMMENTS**

Priced to sell! .7+/- ACRE with 212 FF on Black Horse Pike and 150 FF on Tilton Road. Improvements include sidewalks on both roads. Property is zoned Highway Business HB which allows for most commercial, professional, office and retail uses but No used car sales. Use will require a site plan and variance application for lot size. Great PAD site with fantastic visibility with good traffic counts. There is existing curb cuts (2 on each road) available. Property is situated between to Traffic signals on the Black Horse Pike.