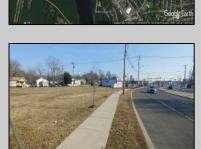

## **COMMENTS**

Priced to sell! .7+/- ACRE with 212 FF on Black Horse Pike and 150 FF on Tilton Road. Improvements include sidewalks on both roads. Property is zoned Highway Business HB which allows for most commercial, professional, office and retail uses but No used car sales. Use will require a site plan and variance application for lot size. Great PAD site with fantastic visibility with good traffic counts. There is existing curb cuts (2 on each road) available. Property is situated between to Traffic signals on the Black Horse Pike.