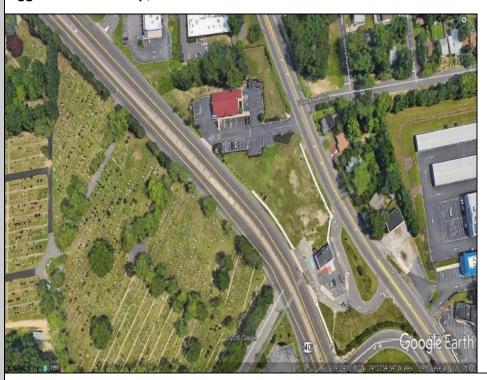

## **COMMENTS**

Priced to sell! .7+/- ACRE with 212 FF on Black Horse Pike and 150 FF on Tilton Road. Improvements include sidewalks on both roads. Property is zoned Highway Business HB which allows for most commercial, professional, office and retail uses but No used car sales. Use will require a site plan and variance application for lot size. Great PAD site with fantastic visibility with good traffic counts. There is existing curb cuts (2 on each road) available. Property is situated between to Traffic signals on the Black Horse Pike.