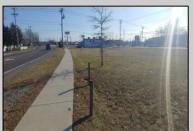

## **COMMENTS**

Priced to sell! .7+/- ACRE with 212 FF on Black Horse Pike and 150 FF on Tilton Road. Improvements include sidewalks on both roads. Property is zoned Highway Business HB which allows for most commercial, professional, office and retail uses but No used car sales. Use will require a site plan and variance application for lot size. Great PAD site with fantastic visibility with good traffic counts. There is existing curb cuts (2 on each road) available. Property is situated between to Traffic signals on the Black Horse Pike.