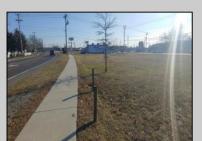

## **COMMENTS**

Priced to sell! .7+/- ACRE with 212 FF on Black Horse Pike and 150 FF on Tilton Road. Improvements include sidewalks on both roads. Property is zoned Highway Business HB which allows for most commercial, professional, office and retail uses but No used car sales. Use will require a site plan and variance application for lot size. Great PAD site with fantastic visibility with good traffic counts. There is existing curb cuts (2 on each road) available. Property is situated between to Traffic signals on the Black Horse Pike.