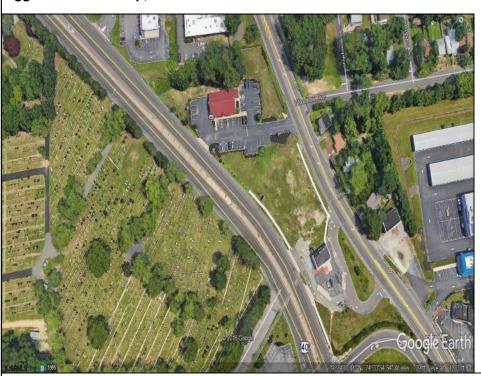

## **COMMENTS**

Priced to sell! .7+/- ACRE with 212 FF on Black Horse Pike and 150 FF on Tilton Road. Improvements include sidewalks on both roads. Property is zoned Highway Business HB which allows for most commercial, professional, office and retail uses but No used car sales. Use will require a site plan and variance application for lot size. Great PAD site with fantastic visibility with good traffic counts. There is existing curb cuts (2 on each road) available. Property is situated between to Traffic signals on the Black Horse Pike.