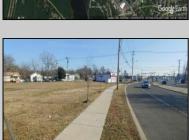

## **COMMENTS**

Priced to sell! .7+/- ACRE with 212 FF on Black Horse Pike and 150 FF on Tilton Road. Improvements include sidewalks on both roads. Property is zoned Highway Business HB which allows for most commercial, professional, office and retail uses but No used car sales. Use will require a site plan and variance application for lot size. Great PAD site with fantastic visibility with good traffic counts. There is existing curb cuts (2 on each road) available. Property is situated between to Traffic signals on the Black Horse Pike.