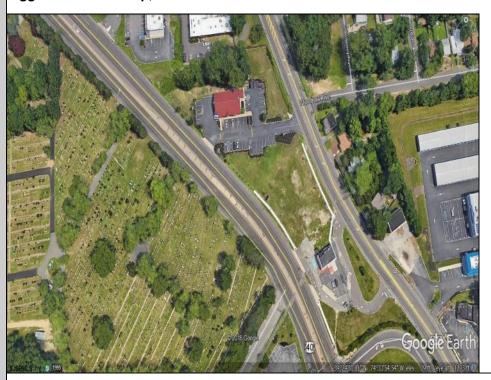

## **COMMENTS**

Priced to sell! .7+/- ACRE with 212 FF on Black Horse Pike and 150 FF on Tilton Road. Improvements include sidewalks on both roads. Property is zoned Highway Business HB which allows for most commercial, professional, office and retail uses but No used car sales. Use will require a site plan and variance application for lot size. Great PAD site with fantastic visibility with good traffic counts. There is existing curb cuts (2 on each road) available. Property is situated between to Traffic signals on the Black Horse Pike.

## **PROPERTY DETAILS**

Ask for Marianne Johnsen Berger Realty Inc 3160 Asbury Avenue, Ocean City Call: 609-399-0076 Email to: maj@bergerrealty.com