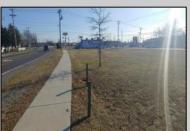

## **COMMENTS**

Priced to sell! .7+/- ACRE with 212 FF on Black Horse Pike and 150 FF on Tilton Road. Improvements include sidewalks on both roads. Property is zoned Highway Business HB which allows for most commercial, professional, office and retail uses but No used car sales. Use will require a site plan and variance application for lot size. Great PAD site with fantastic visibility with good traffic counts. There is existing curb cuts (2 on each road) available. Property is situated between to Traffic signals on the Black Horse Pike.