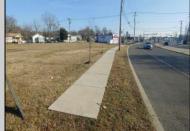

## **COMMENTS**

Priced to sell! .7+/- ACRE with 212 FF on Black Horse Pike and 150 FF on Tilton Road. Improvements include sidewalks on both roads. Property is zoned Highway Business HB which allows for most commercial, professional, office and retail uses but No used car sales. Use will require a site plan and variance application for lot size. Great PAD site with fantastic visibility with good traffic counts. There is existing curb cuts (2 on each road) available. Property is situated between to Traffic signals on the Black Horse Pike.