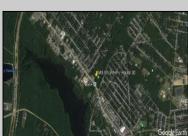

## **COMMENTS**

Priced to sell! .7+/- ACRE with 212 FF on Black Horse Pike and 150 FF on Tilton Road. Improvements include sidewalks on both roads. Property is zoned Highway Business HB which allows for most commercial, professional, office and retail uses but No used car sales. Use will require a site plan and variance application for lot size. Great PAD site with fantastic visibility with good traffic counts. There is existing curb cuts (2 on each road) available. Property is situated between to Traffic signals on the Black Horse Pike.