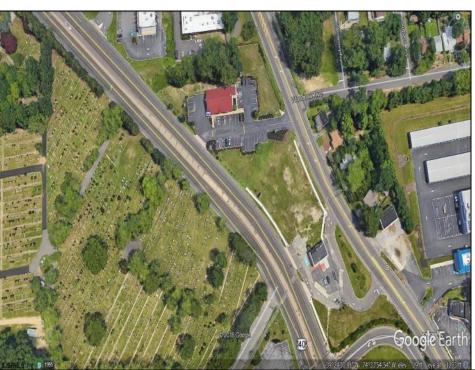

## **COMMENTS**

Priced to sell! .7+/- ACRE with 212 FF on Black Horse Pike and 150 FF on Tilton Road. Improvements include sidewalks on both roads. Property is zoned Highway Business HB which allows for most commercial, professional, office and retail uses but No used car sales. Use will require a site plan and variance application for lot size. Great PAD site with fantastic visibility with good traffic counts. There is existing curb cuts (2 on each road) available. Property is situated between to Traffic signals on the Black Horse Pike.