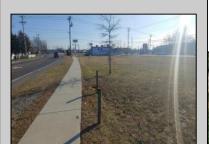

## **COMMENTS**

Priced to sell! .7+/- ACRE with 212 FF on Black Horse Pike and 150 FF on Tilton Road. Improvements include sidewalks on both roads. Property is zoned Highway Business HB which allows for most commercial, professional, office and retail uses but No used car sales. Use will require a site plan and variance application for lot size. Great PAD site with fantastic visibility with good traffic counts. There is existing curb cuts (2 on each road) available. Property is situated between to Traffic signals on the Black Horse Pike.