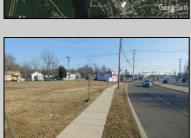

## **COMMENTS**

Priced to sell! .7+/- ACRE with 212 FF on Black Horse Pike and 150 FF on Tilton Road. Improvements include sidewalks on both roads. Property is zoned Highway Business HB which allows for most commercial, professional, office and retail uses but No used car sales. Use will require a site plan and variance application for lot size. Great PAD site with fantastic visibility with good traffic counts. There is existing curb cuts (2 on each road) available. Property is situated between to Traffic signals on the Black Horse Pike.