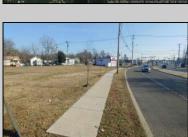

## **COMMENTS**

Priced to sell! .7+/- ACRE with 212 FF on Black Horse Pike and 150 FF on Tilton Road. Improvements include sidewalks on both roads. Property is zoned Highway Business HB which allows for most commercial, professional, office and retail uses but No used car sales. Use will require a site plan and variance application for lot size. Great PAD site with fantastic visibility with good traffic counts. There is existing curb cuts (2 on each road) available. Property is situated between to Traffic signals on the Black Horse Pike.