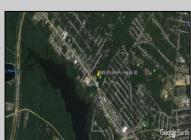

## **COMMENTS**

Priced to sell! .7+/- ACRE with 212 FF on Black Horse Pike and 150 FF on Tilton Road. Improvements include sidewalks on both roads. Property is zoned Highway Business HB which allows for most commercial, professional, office and retail uses but No used car sales. Use will require a site plan and variance application for lot size. Great PAD site with fantastic visibility with good traffic counts. There is existing curb cuts (2 on each road) available. Property is situated between to Traffic signals on the Black Horse Pike.