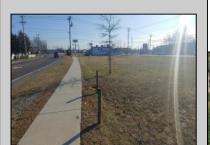

## **COMMENTS**

Priced to sell! .7+/- ACRE with 212 FF on Black Horse Pike and 150 FF on Tilton Road. Improvements include sidewalks on both roads. Property is zoned Highway Business HB which allows for most commercial, professional, office and retail uses but No used car sales. Use will require a site plan and variance application for lot size. Great PAD site with fantastic visibility with good traffic counts. There is existing curb cuts (2 on each road) available. Property is situated between to Traffic signals on the Black Horse Pike.