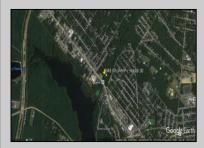

## **COMMENTS**

Priced to sell! .7+/- ACRE with 212 FF on Black Horse Pike and 150 FF on Tilton Road. Improvements include sidewalks on both roads. Property is zoned Highway Business HB which allows for most commercial, professional, office and retail uses but No used car sales. Use will require a site plan and variance application for lot size. Great PAD site with fantastic visibility with good traffic counts. There is existing curb cuts (2 on each road) available. Property is situated between to Traffic signals on the Black Horse Pike.