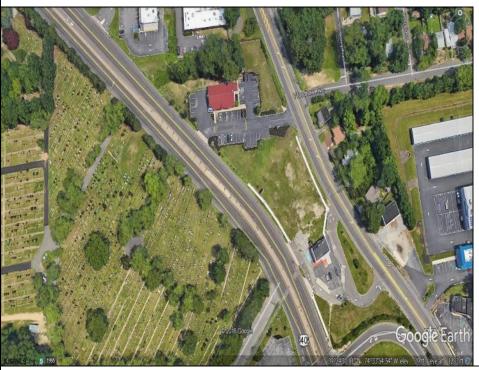

## **COMMENTS**

Priced to sell! .7+/- ACRE with 212 FF on Black Horse Pike and 150 FF on Tilton Road. Improvements include sidewalks on both roads. Property is zoned Highway Business HB which allows for most commercial, professional, office and retail uses but No used car sales. Use will require a site plan and variance application for lot size. Great PAD site with fantastic visibility with good traffic counts. There is existing curb cuts (2 on each road) available. Property is situated between to Traffic signals on the Black Horse Pike.