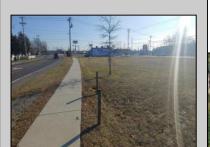

## **COMMENTS**

Priced to sell! .7+/- ACRE with 212 FF on Black Horse Pike and 150 FF on Tilton Road. Improvements include sidewalks on both roads. Property is zoned Highway Business HB which allows for most commercial, professional, office and retail uses but No used car sales. Use will require a site plan and variance application for lot size. Great PAD site with fantastic visibility with good traffic counts. There is existing curb cuts (2 on each road) available. Property is situated between to Traffic signals on the Black Horse Pike.