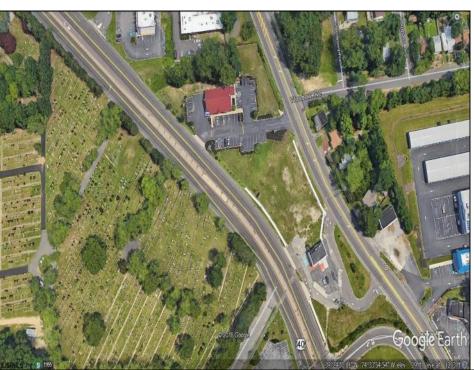

## **COMMENTS**

Priced to sell! .7+/- ACRE with 212 FF on Black Horse Pike and 150 FF on Tilton Road. Improvements include sidewalks on both roads. Property is zoned Highway Business HB which allows for most commercial, professional, office and retail uses but No used car sales. Use will require a site plan and variance application for lot size. Great PAD site with fantastic visibility with good traffic counts. There is existing curb cuts (2 on each road) available. Property is situated between to Traffic signals on the Black Horse Pike.