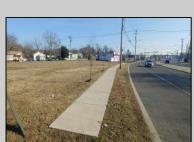

## **COMMENTS**

Priced to sell! .7+/- ACRE with 212 FF on Black Horse Pike and 150 FF on Tilton Road. Improvements include sidewalks on both roads. Property is zoned Highway Business HB which allows for most commercial, professional, office and retail uses but No used car sales. Use will require a site plan and variance application for lot size. Great PAD site with fantastic visibility with good traffic counts. There is existing curb cuts (2 on each road) available. Property is situated between to Traffic signals on the Black Horse Pike.