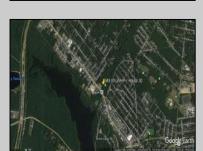

## **COMMENTS**

Priced to sell! .7+/- ACRE with 212 FF on Black Horse Pike and 150 FF on Tilton Road. Improvements include sidewalks on both roads. Property is zoned Highway Business HB which allows for most commercial, professional, office and retail uses but No used car sales. Use will require a site plan and variance application for lot size. Great PAD site with fantastic visibility with good traffic counts. There is existing curb cuts (2 on each road) available. Property is situated between to Traffic signals on the Black Horse Pike.