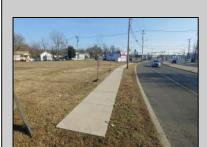

## **COMMENTS**

Priced to sell! .7+/- ACRE with 212 FF on Black Horse Pike and 150 FF on Tilton Road. Improvements include sidewalks on both roads. Property is zoned Highway Business HB which allows for most commercial, professional, office and retail uses but No used car sales. Use will require a site plan and variance application for lot size. Great PAD site with fantastic visibility with good traffic counts. There is existing curb cuts (2 on each road) available. Property is situated between to Traffic signals on the Black Horse Pike.