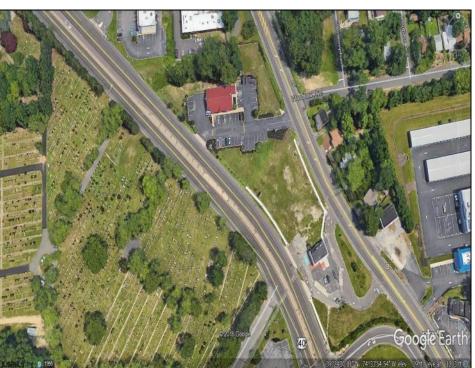

## **COMMENTS**

Priced to sell! .7+/- ACRE with 212 FF on Black Horse Pike and 150 FF on Tilton Road. Improvements include sidewalks on both roads. Property is zoned Highway Business HB which allows for most commercial, professional, office and retail uses but No used car sales. Use will require a site plan and variance application for lot size. Great PAD site with fantastic visibility with good traffic counts. There is existing curb cuts (2 on each road) available. Property is situated between to Traffic signals on the Black Horse Pike.