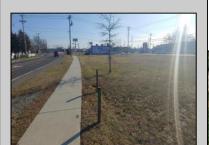

## **COMMENTS**

Priced to sell! .7+/- ACRE with 212 FF on Black Horse Pike and 150 FF on Tilton Road. Improvements include sidewalks on both roads. Property is zoned Highway Business HB which allows for most commercial, professional, office and retail uses but No used car sales. Use will require a site plan and variance application for lot size. Great PAD site with fantastic visibility with good traffic counts. There is existing curb cuts (2 on each road) available. Property is situated between to Traffic signals on the Black Horse Pike.