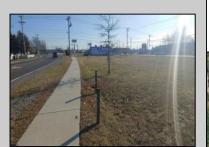

## **COMMENTS**

Priced to sell! .7+/- ACRE with 212 FF on Black Horse Pike and 150 FF on Tilton Road. Improvements include sidewalks on both roads. Property is zoned Highway Business HB which allows for most commercial, professional, office and retail uses but No used car sales. Use will require a site plan and variance application for lot size. Great PAD site with fantastic visibility with good traffic counts. There is existing curb cuts (2 on each road) available. Property is situated between to Traffic signals on the Black Horse Pike.