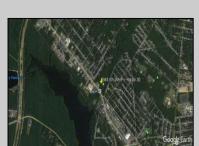

## **COMMENTS**

Priced to sell! .7+/- ACRE with 212 FF on Black Horse Pike and 150 FF on Tilton Road. Improvements include sidewalks on both roads. Property is zoned Highway Business HB which allows for most commercial, professional, office and retail uses but No used car sales. Use will require a site plan and variance application for lot size. Great PAD site with fantastic visibility with good traffic counts. There is existing curb cuts (2 on each road) available. Property is situated between to Traffic signals on the Black Horse Pike.