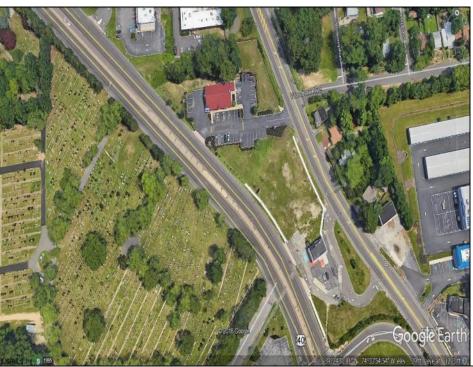

## **COMMENTS**

Priced to sell! .7+/- ACRE with 212 FF on Black Horse Pike and 150 FF on Tilton Road. Improvements include sidewalks on both roads. Property is zoned Highway Business HB which allows for most commercial, professional, office and retail uses but No used car sales. Use will require a site plan and variance application for lot size. Great PAD site with fantastic visibility with good traffic counts. There is existing curb cuts (2 on each road) available. Property is situated between to Traffic signals on the Black Horse Pike.