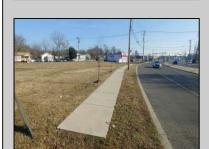

## **COMMENTS**

Priced to sell! .7+/- ACRE with 212 FF on Black Horse Pike and 150 FF on Tilton Road. Improvements include sidewalks on both roads. Property is zoned Highway Business HB which allows for most commercial, professional, office and retail uses but No used car sales. Use will require a site plan and variance application for lot size. Great PAD site with fantastic visibility with good traffic counts. There is existing curb cuts (2 on each road) available. Property is situated between to Traffic signals on the Black Horse Pike.