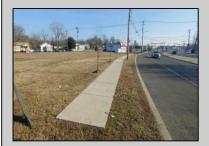

## COMMENTS

Priced to sell! .7+/- ACRE with 212 FF on Black Horse Pike and 150 FF on Tilton Road. Improvements include sidewalks on both roads. Property is zoned Highway Business HB which allows for most commercial, professional, office and retail uses but No used car sales. Use will require a site plan and variance application for lot size. Great PAD site with fantastic visibility with good traffic counts. There is existing curb cuts (2 on each road) available. Property is situated between to Traffic signals on the Black Horse Pike.