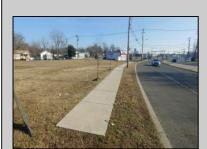

## **COMMENTS**

Priced to sell! .7+/- ACRE with 212 FF on Black Horse Pike and 150 FF on Tilton Road. Improvements include sidewalks on both roads. Property is zoned Highway Business HB which allows for most commercial, professional, office and retail uses but No used car sales. Use will require a site plan and variance application for lot size. Great PAD site with fantastic visibility with good traffic counts. There is existing curb cuts (2 on each road) available. Property is situated between to Traffic signals on the Black Horse Pike.