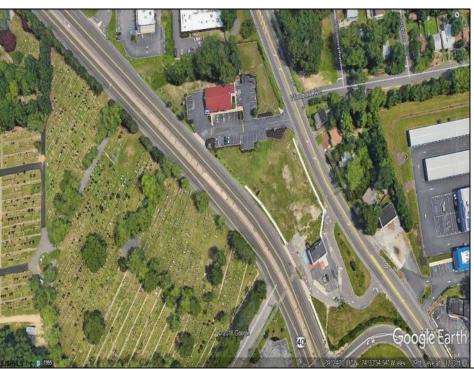

## **COMMENTS**

Priced to sell! .7+/- ACRE with 212 FF on Black Horse Pike and 150 FF on Tilton Road. Improvements include sidewalks on both roads. Property is zoned Highway Business HB which allows for most commercial, professional, office and retail uses but No used car sales. Use will require a site plan and variance application for lot size. Great PAD site with fantastic visibility with good traffic counts. There is existing curb cuts (2 on each road) available. Property is situated between to Traffic signals on the Black Horse Pike.