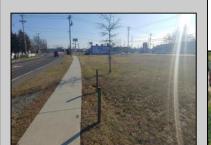

## **COMMENTS**

Priced to sell! .7+/- ACRE with 212 FF on Black Horse Pike and 150 FF on Tilton Road. Improvements include sidewalks on both roads. Property is zoned Highway Business HB which allows for most commercial, professional, office and retail uses but No used car sales. Use will require a site plan and variance application for lot size. Great PAD site with fantastic visibility with good traffic counts. There is existing curb cuts (2 on each road) available. Property is situated between to Traffic signals on the Black Horse Pike.