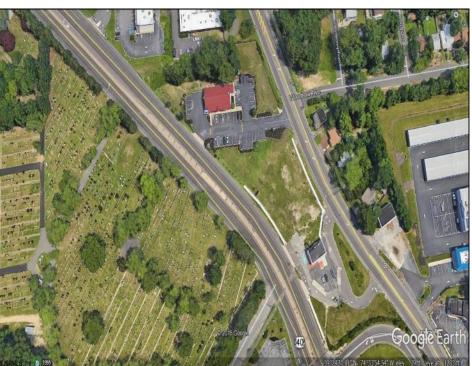

## **COMMENTS**

Priced to sell! .7+/- ACRE with 212 FF on Black Horse Pike and 150 FF on Tilton Road. Improvements include sidewalks on both roads. Property is zoned Highway Business HB which allows for most commercial, professional, office and retail uses but No used car sales. Use will require a site plan and variance application for lot size. Great PAD site with fantastic visibility with good traffic counts. There is existing curb cuts (2 on each road) available. Property is situated between to Traffic signals on the Black Horse Pike.