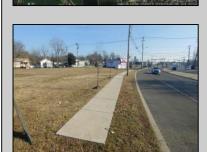

## **COMMENTS**

Priced to sell! .7+/- ACRE with 212 FF on Black Horse Pike and 150 FF on Tilton Road. Improvements include sidewalks on both roads. Property is zoned Highway Business HB which allows for most commercial, professional, office and retail uses but No used car sales. Use will require a site plan and variance application for lot size. Great PAD site with fantastic visibility with good traffic counts. There is existing curb cuts (2 on each road) available. Property is situated between to Traffic signals on the Black Horse Pike.