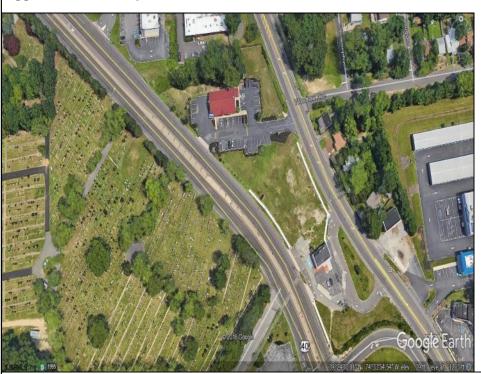

## **COMMENTS**

Priced to sell! .7+/- ACRE with 212 FF on Black Horse Pike and 150 FF on Tilton Road. Improvements include sidewalks on both roads. Property is zoned Highway Business HB which allows for most commercial, professional, office and retail uses but No used car sales. Use will require a site plan and variance application for lot size. Great PAD site with fantastic visibility with good traffic counts. There is existing curb cuts (2 on each road) available. Property is situated between to Traffic signals on the Black Horse Pike.