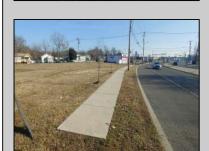

## **COMMENTS**

Priced to sell! .7+/- ACRE with 212 FF on Black Horse Pike and 150 FF on Tilton Road. Improvements include sidewalks on both roads. Property is zoned Highway Business HB which allows for most commercial, professional, office and retail uses but No used car sales. Use will require a site plan and variance application for lot size. Great PAD site with fantastic visibility with good traffic counts. There is existing curb cuts (2 on each road) available. Property is situated between to Traffic signals on the Black Horse Pike.