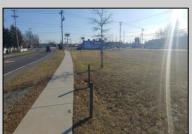

## **COMMENTS**

Priced to sell! .7+/- ACRE with 212 FF on Black Horse Pike and 150 FF on Tilton Road. Improvements include sidewalks on both roads. Property is zoned Highway Business HB which allows for most commercial, professional, office and retail uses but No used car sales. Use will require a site plan and variance application for lot size. Great PAD site with fantastic visibility with good traffic counts. There is existing curb cuts (2 on each road) available. Property is situated between to Traffic signals on the Black Horse Pike.