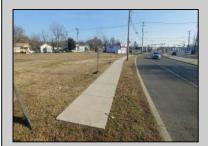

## COMMENTS

Priced to sell! .7+/- ACRE with 212 FF on Black Horse Pike and 150 FF on Tilton Road. Improvements include sidewalks on both roads. Property is zoned Highway Business HB which allows for most commercial, professional, office and retail uses but No used car sales. Use will require a site plan and variance application for lot size. Great PAD site with fantastic visibility with good traffic counts. There is existing curb cuts (2 on each road) available. Property is situated between to Traffic signals on the Black Horse Pike.