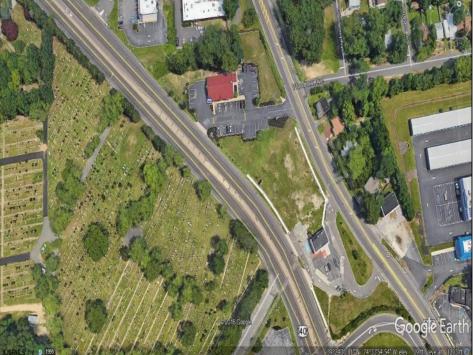

## COMMENTS

Priced to sell! .7+/- ACRE with 212 FF on Black Horse Pike and 150 FF on Tilton Road. Improvements include sidewalks on both roads. Property is zoned Highway Business HB which allows for most commercial, professional, office and retail uses but No used car sales. Use will require a site plan and variance application for lot size. Great PAD site with fantastic visibility with good traffic counts. There is existing curb cuts (2 on each road) available. Property is situated between to Traffic signals on the Black Horse Pike.