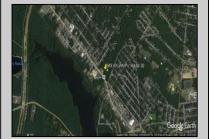

## 6696 Black Horse Egg Harbor Township, NJ 08234

Asking \$375,000.00

## COMMENTS

Priced to sell! .7+/- ACRE with 212 FF on Black Horse Pike and 150 FF on Tilton Road. Improvements include sidewalks on both roads. Property is zoned Highway Business HB which allows for most commercial, professional, office and retail uses but No used car sales. Use will require a site plan and variance application for lot size. Great PAD site with fantastic visibility with good traffic counts. There is existing curb cuts (2 on each road) available. Property is situated between to Traffic signals on the Black Horse Pike.