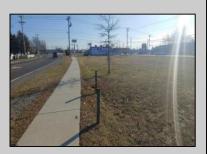

## COMMENTS

Priced to sell! .7+/- ACRE with 212 FF on Black Horse Pike and 150 FF on Tilton Road. Improvements include sidewalks on both roads. Property is zoned Highway Business HB which allows for most commercial, professional, office and retail uses but No used car sales. Use will require a site plan and variance application for lot size. Great PAD site with fantastic visibility with good traffic counts. There is existing curb cuts (2 on each road) available. Property is situated between to Traffic signals on the Black Horse Pike.