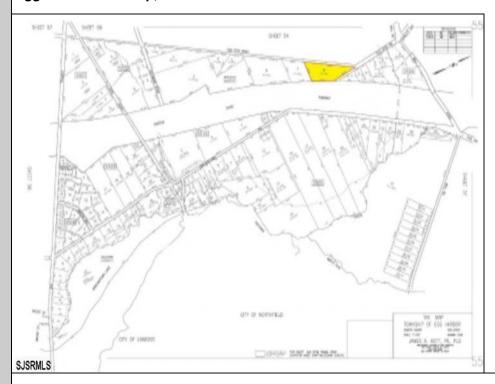

## **COMMENTS**

Lot with great potential! As per municipal tax records, this property is 2.85 acres and is unimproved and partially wooded. It has 779" of frontage on Old Zion Road with approximately 250' of depth, and 335' along the Garden State Parkway. An initial review of the GIS mapping systems indicates the parcel appears to be comprised of upland soils, subject to a formal delineation if necessary. As per municipal zoning website; RG 1- Regional Growth Residential. Minimum lot size is 30,000 sf, with a 100' minimum frontage required. Pinelands Commission jurisdiction. Permitted density is 1 dwelling unit per acre, or 1.5 dwelling units per acre with Pineland Development Credits. While this parcel is within the Sanitary Sewer service area, connection availability to be determined. Public water, electric and natural gas should also be available. This parcel has development capability as it meets all bulk requirements of the zone, and is comprised of upland soils and may have the potential for a 2 or 3 lot subdivision subject to engineering verification and variances as necessary. Connection of sanitary sewer would be required for a 3 lot subdivision, so reasonable availability and location would be required. Or another option may be a minor 2 lot subdivision where development may be supported by on site septic systems. All approvals would be the responsibility of the buyer as the owner will allow any interested parties to complete their due diligence prior to purchase.