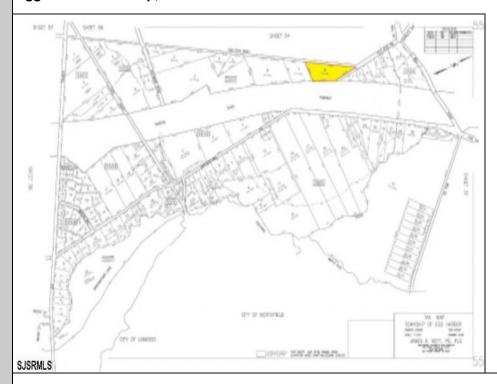

## **COMMENTS**

Lot with great potential! As per municipal tax records, this property is 2.85 acres and is unimproved and partially wooded. It has 779" of frontage on Old Zion Road with approximately 250' of depth, and 335' along the Garden State Parkway. An initial review of the GIS mapping systems indicates the parcel appears to be comprised of upland soils, subject to a formal delineation if necessary. As per municipal zoning website; RG 1- Regional Growth Residential. Minimum lot size is 30,000 sf, with a 100' minimum frontage required. Pinelands Commission jurisdiction. Permitted density is 1 dwelling unit per acre, or 1.5 dwelling units per acre with Pineland Development Credits. While this parcel is within the Sanitary Sewer service area, connection availability to be determined. Public water, electric and natural gas should also be available. This parcel has development capability as it meets all bulk requirements of the zone, and is comprised of upland soils and may have the potential for a 2 or 3 lot subdivision subject to engineering verification and variances as necessary. Connection of sanitary sewer would be required for a 3 lot subdivision, so reasonable availability and location would be required. Or another option may be a minor 2 lot subdivision where development may be supported by on site septic systems. All approvals would be the responsibility of the buyer as the owner will allow any interested parties to complete their due diligence prior to purchase.