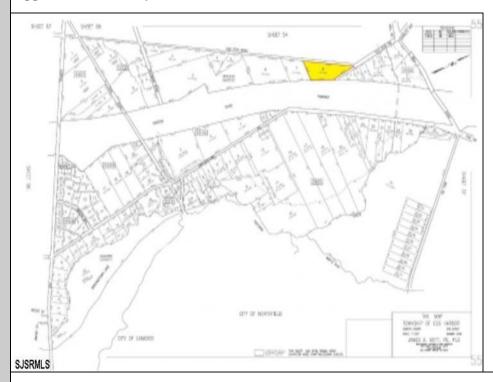

## **COMMENTS**

Lot with great potential! As per municipal tax records, this property is 2.85 acres and is unimproved and partially wooded. It has 779" of frontage on Old Zion Road with approximately 250' of depth, and 335' along the Garden State Parkway. An initial review of the GIS mapping systems indicates the parcel appears to be comprised of upland soils, subject to a formal delineation if necessary. As per municipal zoning website; RG 1- Regional Growth Residential. Minimum lot size is 30,000 sf, with a 100' minimum frontage required. Pinelands Commission jurisdiction. Permitted density is 1 dwelling unit per acre, or 1.5 dwelling units per acre with Pineland Development Credits. While this parcel is within the Sanitary Sewer service area, connection availability to be determined. Public water, electric and natural gas should also be available. This parcel has development capability as it meets all bulk requirements of the zone, and is comprised of upland soils and may have the potential for a 2 or 3 lot subdivision subject to engineering verification and variances as necessary. Connection of sanitary sewer would be required for a 3 lot subdivision, so reasonable availability and location would be required. Or another option may be a minor 2 lot subdivision where development may be supported by on site septic systems. All approvals would be the responsibility of the buyer as the owner will allow any interested parties to complete their due diligence prior to purchase.