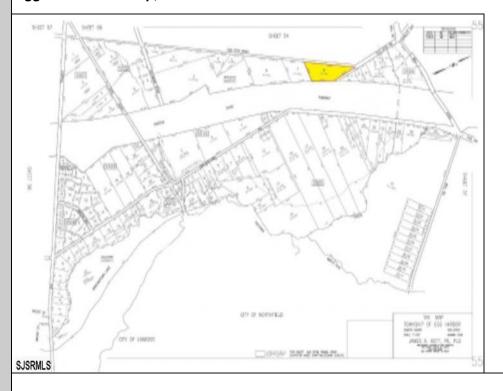

## COMMENTS

Lot with great potential! As per municipal tax records, this property is 2.85 acres and is unimproved and partially wooded. It has 779" of frontage on Old Zion Road with approximately 250' of depth, and 335' along the Garden State Parkway. An initial review of the GIS mapping systems indicates the parcel appears to be comprised of upland soils, subject to a formal delineation if necessary. As per municipal zoning website; RG 1- Regional Growth Residential. Minimum lot size is 30,000 sf, with a 100' minimum frontage required. Pinelands Commission jurisdiction. Permitted density is 1 dwelling unit per acre, or 1.5 dwelling units per acre with Pineland Development Credits. While this parcel is within the Sanitary Sewer service area, connection availability to be determined. Public water, electric and natural gas should also be available. This parcel has development capability as it meets all bulk requirements of the zone, and is comprised of upland soils and may have the potential for a 2 or 3 lot subdivision subject to engineering verification and variances as necessary. Connection of sanitary sewer would be required for a 3 lot subdivision, so reasonable availability and location would be required. Or another option may be a minor 2 lot subdivision where development may be supported by on site septic systems. All approvals would be the responsibility of the buyer as the owner will allow any interested parties to complete their due diligence prior to purchase.