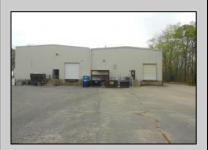

## **COMMENTS**

LOCATION JUST AT THE FOOT OF THE PARKWAY AND THE ATLANTIC CITY EXPRESSWAY 4.27 ACRES 15000SQ FT OF WAREHOUSE ONE SIDE RENTED TO HIDDEN SANDS BREWING THE OTHER IS OCCUPIED BY OWNER. THE BUILDING IS POWERED BY SOLAR WHICH CAN EITHER BE PURCHASED OR OWNER CAN BE THE POWER PROVIDER . 3000+SQ FT OFFICE HAS ALL UPDATED HEATING AND COOLING UNITS TOP OF THE LINE WITH ANTI VIRUS ON HVAC THE REAR OF THE BUILDING HAS A CHARGING STATION FOR ANY ELECTRIC CARS OR TRUCKS ADDITIONAL 4+ ACRES CAN BE PURCHASED