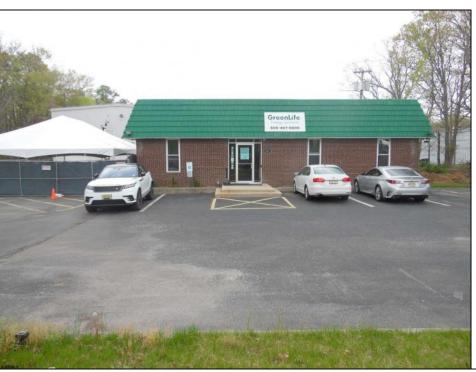

## **COMMENTS**

LOCATION JUST AT THE FOOT OF THE PARKWAY AND THE ATLANTIC CITY EXPRESSWAY 4.27 ACRES 15000SQ FT OF WAREHOUSE ONE SIDE RENTED TO HIDDEN SANDS BREWING THE OTHER IS OCCUPIED BY OWNER. THE BUILDING IS POWERED BY SOLAR WHICH CAN EITHER BE PURCHASED OR OWNER CAN BE THE POWER PROVIDER . 3000+SQ FT OFFICE HAS ALL UPDATED HEATING AND COOLING UNITS TOP OF THE LINE WITH ANTI VIRUS ON HVAC THE REAR OF THE BUILDING HAS A CHARGING STATION FOR ANY ELECTRIC CARS OR TRUCKS ADDITIONAL 4+ ACRES CAN BE PURCHASED

## **PROPERTY DETAILS**

Exterior See Remarks

OutsideFeatures Security Light/System 11 or More Spaces Sign

ParkingGarage

InteriorFeatures 220 Volt Electricity Restroom Security System Smoke/Fire Alarm Three Phase Electric