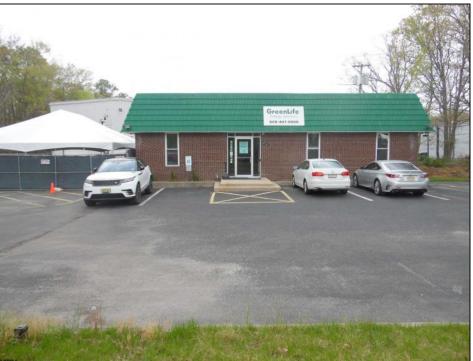

## COMMENTS

LOCATION JUST AT THE FOOT OF THE PARKWAY AND THE ATLANTIC CITY EXPRESSWAY 4.27 ACRES 15000SQ FT OF WAREHOUSE ONE SIDE RENTED TO HIDDEN SANDS BREWING THE OTHER IS OCCUPIED BY OWNER. THE BUILDING IS POWERED BY SOLAR WHICH CAN EITHER BE PURCHASED OR OWNER CAN BE THE POWER PROVIDER . 3000+SQ FT OFFICE HAS ALL UPDATED HEATING AND COOLING UNITS TOP OF THE LINE WITH ANTI VIRUS ON HVAC THE REAR OF THE BUILDING HAS A CHARGING STATION FOR ANY ELECTRIC CARS OR TRUCKS ADDITIONAL 4+ ACRES CAN BE PURCHASED