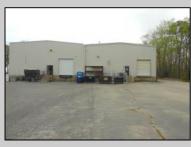

## COMMENTS

LOCATION JUST AT THE FOOT OF THE PARKWAY AND THE ATLANTIC CITY EXPRESSWAY 4.27 ACRES 15000SQ FT OF WAREHOUSE ONE SIDE RENTED TO HIDDEN SANDS BREWING THE OTHER IS OCCUPIED BY OWNER. THE BUILDING IS POWERED BY SOLAR WHICH CAN EITHER BE PURCHASED OR OWNER CAN BE THE POWER PROVIDER . 3000+SQ FT OFFICE HAS ALL UPDATED HEATING AND COOLING UNITS TOP OF THE LINE WITH ANTI VIRUS ON HVAC THE REAR OF THE BUILDING HAS A CHARGING STATION FOR ANY ELECTRIC CARS OR TRUCKS ADDITIONAL 4+ ACRES CAN BE PURCHASED