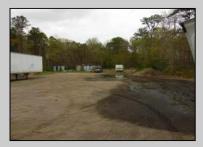

## COMMENTS

LOCATION JUST AT THE FOOT OF THE PARKWAY AND THE ATLANTIC CITY EXPRESSWAY 4.27 ACRES 15000SQ FT OF WAREHOUSE ONE SIDE RENTED TO HIDDEN SANDS BREWING THE OTHER IS OCCUPIED BY OWNER. THE BUILDING IS POWERED BY SOLAR WHICH CAN EITHER BE PURCHASED OR OWNER CAN BE THE POWER PROVIDER . 3000+SQ FT OFFICE HAS ALL UPDATED HEATING AND COOLING UNITS TOP OF THE LINE WITH ANTI VIRUS ON HVAC THE REAR OF THE BUILDING HAS A CHARGING STATION FOR ANY ELECTRIC CARS OR TRUCKS ADDITIONAL 4+ ACRES CAN BE PURCHASED