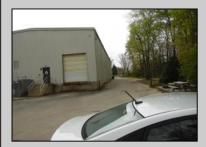

## COMMENTS

LOCATION JUST AT THE FOOT OF THE PARKWAY AND THE ATLANTIC CITY EXPRESSWAY 4.27 ACRES 15000SQ FT OF WAREHOUSE ONE SIDE RENTED TO HIDDEN SANDS BREWING THE OTHER IS OCCUPIED BY OWNER. THE BUILDING IS POWERED BY SOLAR WHICH CAN EITHER BE PURCHASED OR OWNER CAN BE THE POWER PROVIDER . 3000+SQ FT OFFICE HAS ALL UPDATED HEATING AND COOLING UNITS TOP OF THE LINE WITH ANTI VIRUS ON HVAC THE REAR OF THE BUILDING HAS A CHARGING STATION FOR ANY ELECTRIC CARS OR TRUCKS ADDITIONAL 4+ ACRES CAN BE PURCHASED