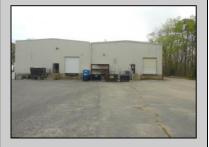

## **COMMENTS**

LOCATION JUST AT THE FOOT OF THE PARKWAY AND THE ATLANTIC CITY EXPRESSWAY 4.27 ACRES 15000SQ FT OF WAREHOUSE ONE SIDE RENTED TO HIDDEN SANDS BREWING THE OTHER IS OCCUPIED BY OWNER. THE BUILDING IS POWERED BY SOLAR WHICH CAN EITHER BE PURCHASED OR OWNER CAN BE THE POWER PROVIDER . 3000+SQ FT OFFICE HAS ALL UPDATED HEATING AND COOLING UNITS TOP OF THE LINE WITH ANTI VIRUS ON HVAC THE REAR OF THE BUILDING HAS A CHARGING STATION FOR ANY ELECTRIC CARS OR TRUCKS ADDITIONAL 4+ ACRES CAN BE PURCHASED

**PROPERTY DETAILS** 

Exterior See Remarks

OutsideFeatures Security Light/System 11 or More Spaces Sign

ParkingGarage

InteriorFeatures 220 Volt Electricity Restroom Security System Smoke/Fire Alarm Three Phase Electric