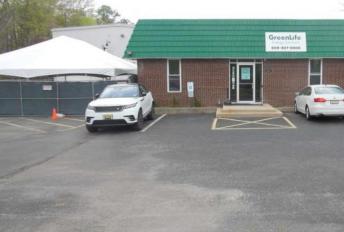

## **COMMENTS**

LOCATION JUST AT THE FOOT OF THE PARKWAY AND THE ATLANTIC CITY EXPRESSWAY 4.27 ACRES 15000SQ FT OF WAREHOUSE ONE SIDE RENTED TO HIDDEN SANDS BREWING THE OTHER IS OCCUPIED BY OWNER. THE BUILDING IS POWERED BY SOLAR WHICH CAN EITHER BE PURCHASED OR OWNER CAN BE THE POWER PROVIDER . 3000+SQ FT OFFICE HAS ALL UPDATED HEATING AND COOLING UNITS TOP OF THE LINE WITH ANTI VIRUS ON HVAC THE REAR OF THE BUILDING HAS A CHARGING STATION FOR ANY ELECTRIC CARS OR TRUCKS ADDITIONAL 4+ ACRES CAN BE PURCHASED