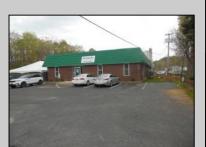

Berger Realty, Inc. 3160 Asbury Avenue Ocean City, NJ 08226 1-877-237-4371 / 609-399-0076 info@bergerrealty.com

**6754 WASHINGTON** Egg Harbor Township, NJ 08234

Asking \$1,800,000.00

## **COMMENTS**

LOCATION JUST AT THE FOOT OF THE PARKWAY AND THE ATLANTIC CITY EXPRESSWAY 4.27 ACRES 15000SQ FT OF WAREHOUSE ONE SIDE RENTED TO HIDDEN SANDS BREWING THE OTHER IS OCCUPIED BY OWNER. THE BUILDING IS POWERED BY SOLAR WHICH CAN EITHER BE PURCHASED OR OWNER CAN BE THE POWER PROVIDER . 3000+SQ FT OFFICE HAS ALL UPDATED HEATING AND COOLING UNITS TOP OF THE LINE WITH ANTI VIRUS ON HVAC THE REAR OF THE BUILDING HAS A CHARGING STATION FOR ANY ELECTRIC CARS OR TRUCKS ADDITIONAL 4+ ACRES CAN BE PURCHASED