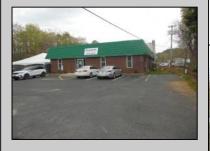

## **COMMENTS**

LOCATION JUST AT THE FOOT OF THE PARKWAY AND THE ATLANTIC CITY EXPRESSWAY 4.27 ACRES 15000SQ FT OF WAREHOUSE ONE SIDE RENTED TO HIDDEN SANDS BREWING THE OTHER IS OCCUPIED BY OWNER. THE BUILDING IS POWERED BY SOLAR WHICH CAN EITHER BE PURCHASED OR OWNER CAN BE THE POWER PROVIDER . 3000+SQ FT OFFICE HAS ALL UPDATED HEATING AND COOLING UNITS TOP OF THE LINE WITH ANTI VIRUS ON HVAC THE REAR OF THE BUILDING HAS A CHARGING STATION FOR ANY ELECTRIC CARS OR TRUCKS ADDITIONAL 4+ ACRES CAN BE PURCHASED