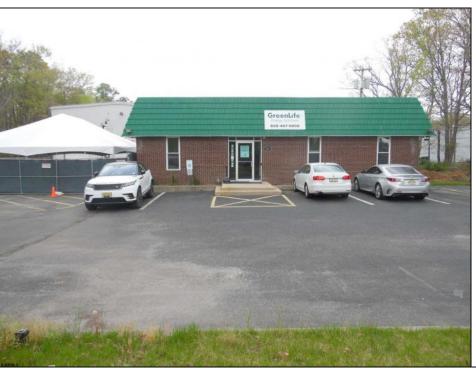

## **COMMENTS**

LOCATION JUST AT THE FOOT OF THE PARKWAY AND THE ATLANTIC CITY EXPRESSWAY 4.27 ACRES 15000SQ FT OF WAREHOUSE ONE SIDE RENTED TO HIDDEN SANDS BREWING THE OTHER IS OCCUPIED BY OWNER. THE BUILDING IS POWERED BY SOLAR WHICH CAN EITHER BE PURCHASED OR OWNER CAN BE THE POWER PROVIDER . 3000+SQ FT OFFICE HAS ALL UPDATED HEATING AND COOLING UNITS TOP OF THE LINE WITH ANTI VIRUS ON HVAC THE REAR OF THE BUILDING HAS A CHARGING STATION FOR ANY ELECTRIC CARS OR TRUCKS ADDITIONAL 4+ ACRES CAN BE PURCHASED

## **PROPERTY DETAILS**

Exterior See Remarks

OutsideFeatures Security Light/System 11 or More Spaces Sign

ParkingGarage

InteriorFeatures 220 Volt Electricity Restroom Security System Smoke/Fire Alarm Three Phase Electric