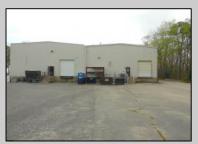

## **COMMENTS**

LOCATION JUST AT THE FOOT OF THE PARKWAY AND THE ATLANTIC CITY EXPRESSWAY 4.27 ACRES 15000SQ FT OF WAREHOUSE ONE SIDE RENTED TO HIDDEN SANDS BREWING THE OTHER IS OCCUPIED BY OWNER. THE BUILDING IS POWERED BY SOLAR WHICH CAN EITHER BE PURCHASED OR OWNER CAN BE THE POWER PROVIDER . 3000+SQ FT OFFICE HAS ALL UPDATED HEATING AND COOLING UNITS TOP OF THE LINE WITH ANTI VIRUS ON HVAC THE REAR OF THE BUILDING HAS A CHARGING STATION FOR ANY ELECTRIC CARS OR TRUCKS ADDITIONAL 4+ ACRES CAN BE PURCHASED