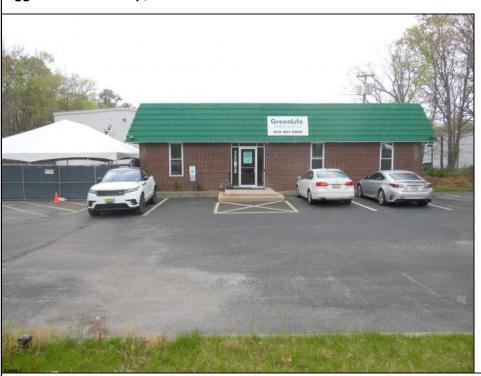

## **COMMENTS**

LOCATION JUST AT THE FOOT OF THE PARKWAY AND THE ATLANTIC CITY EXPRESSWAY 4.27 ACRES 15000SQ FT OF WAREHOUSE ONE SIDE RENTED TO HIDDEN SANDS BREWING THE OTHER IS OCCUPIED BY OWNER. THE BUILDING IS POWERED BY SOLAR WHICH CAN EITHER BE PURCHASED OR OWNER CAN BE THE POWER PROVIDER . 3000+SQ FT OFFICE HAS ALL UPDATED HEATING AND COOLING UNITS TOP OF THE LINE WITH ANTI VIRUS ON HVAC THE REAR OF THE BUILDING HAS A CHARGING STATION FOR ANY ELECTRIC CARS OR TRUCKS ADDITIONAL 4+ ACRES CAN BE PURCHASED