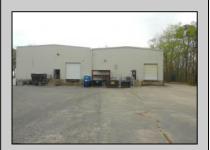

## **COMMENTS**

LOCATION JUST AT THE FOOT OF THE PARKWAY AND THE ATLANTIC CITY EXPRESSWAY 4.27 ACRES 15000SQ FT OF WAREHOUSE ONE SIDE RENTED TO HIDDEN SANDS BREWING THE OTHER IS OCCUPIED BY OWNER. THE BUILDING IS POWERED BY SOLAR WHICH CAN EITHER BE PURCHASED OR OWNER CAN BE THE POWER PROVIDER . 3000+SQ FT OFFICE HAS ALL UPDATED HEATING AND COOLING UNITS TOP OF THE LINE WITH ANTI VIRUS ON HVAC THE REAR OF THE BUILDING HAS A CHARGING STATION FOR ANY ELECTRIC CARS OR TRUCKS ADDITIONAL 4+ ACRES CAN BE PURCHASED