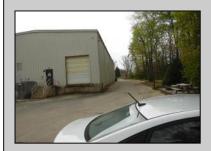

## **COMMENTS**

LOCATION JUST AT THE FOOT OF THE PARKWAY AND THE ATLANTIC CITY EXPRESSWAY 4.27 ACRES 15000SQ FT OF WAREHOUSE ONE SIDE RENTED TO HIDDEN SANDS BREWING THE OTHER IS OCCUPIED BY OWNER. THE BUILDING IS POWERED BY SOLAR WHICH CAN EITHER BE PURCHASED OR OWNER CAN BE THE POWER PROVIDER . 3000+SQ FT OFFICE HAS ALL UPDATED HEATING AND COOLING UNITS TOP OF THE LINE WITH ANTI VIRUS ON HVAC THE REAR OF THE BUILDING HAS A CHARGING STATION FOR ANY ELECTRIC CARS OR TRUCKS ADDITIONAL 4+ ACRES CAN BE PURCHASED