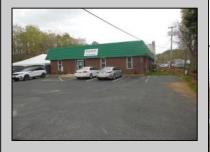

## **COMMENTS**

LOCATION JUST AT THE FOOT OF THE PARKWAY AND THE ATLANTIC CITY EXPRESSWAY 4.27 ACRES 15000SQ FT OF WAREHOUSE ONE SIDE RENTED TO HIDDEN SANDS BREWING THE OTHER IS OCCUPIED BY OWNER. THE BUILDING IS POWERED BY SOLAR WHICH CAN EITHER BE PURCHASED OR OWNER CAN BE THE POWER PROVIDER . 3000+SQ FT OFFICE HAS ALL UPDATED HEATING AND COOLING UNITS TOP OF THE LINE WITH ANTI VIRUS ON HVAC THE REAR OF THE BUILDING HAS A CHARGING STATION FOR ANY ELECTRIC CARS OR TRUCKS ADDITIONAL 4+ ACRES CAN BE PURCHASED