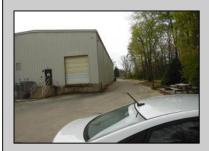

## **COMMENTS**

LOCATION JUST AT THE FOOT OF THE PARKWAY AND THE ATLANTIC CITY EXPRESSWAY 4.27 ACRES 15000SQ FT OF WAREHOUSE ONE SIDE RENTED TO HIDDEN SANDS BREWING THE OTHER IS OCCUPIED BY OWNER. THE BUILDING IS POWERED BY SOLAR WHICH CAN EITHER BE PURCHASED OR OWNER CAN BE THE POWER PROVIDER . 3000+SQ FT OFFICE HAS ALL UPDATED HEATING AND COOLING UNITS TOP OF THE LINE WITH ANTI VIRUS ON HVAC THE REAR OF THE BUILDING HAS A CHARGING STATION FOR ANY ELECTRIC CARS OR TRUCKS ADDITIONAL 4+ ACRES CAN BE PURCHASED