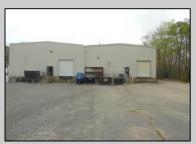

## **COMMENTS**

LOCATION JUST AT THE FOOT OF THE PARKWAY AND THE ATLANTIC CITY EXPRESSWAY 4.27 ACRES 15000SQ FT OF WAREHOUSE ONE SIDE RENTED TO HIDDEN SANDS BREWING THE OTHER IS OCCUPIED BY OWNER. THE BUILDING IS POWERED BY SOLAR WHICH CAN EITHER BE PURCHASED OR OWNER CAN BE THE POWER PROVIDER . 3000+SQ FT OFFICE HAS ALL UPDATED HEATING AND COOLING UNITS TOP OF THE LINE WITH ANTI VIRUS ON HVAC THE REAR OF THE BUILDING HAS A CHARGING STATION FOR ANY ELECTRIC CARS OR TRUCKS ADDITIONAL 4+ ACRES CAN BE PURCHASED