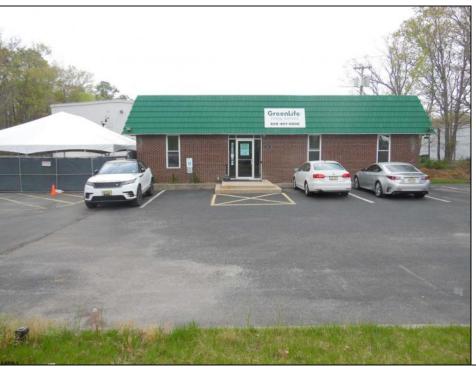

## **COMMENTS**

LOCATION JUST AT THE FOOT OF THE PARKWAY AND THE ATLANTIC CITY EXPRESSWAY 4.27 ACRES 15000SQ FT OF WAREHOUSE ONE SIDE RENTED TO HIDDEN SANDS BREWING THE OTHER IS OCCUPIED BY OWNER. THE BUILDING IS POWERED BY SOLAR WHICH CAN EITHER BE PURCHASED OR OWNER CAN BE THE POWER PROVIDER . 3000+SQ FT OFFICE HAS ALL UPDATED HEATING AND COOLING UNITS TOP OF THE LINE WITH ANTI VIRUS ON HVAC THE REAR OF THE BUILDING HAS A CHARGING STATION FOR ANY ELECTRIC CARS OR TRUCKS ADDITIONAL 4+ ACRES CAN BE PURCHASED