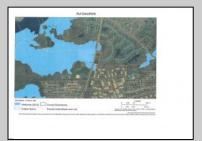

## **COMMENTS**

7.4 acres subject to wetlands delineation and other government approvals. The wetlands map from NJDEP shows the entire site is potentially a wetland. The map is a screening tool and accuracy should be verified by a possible buyer. There is also a possible federally endangered species (a bat) and a threatened species (barred owl) associated with this area. Field inspections would be needed to verify.