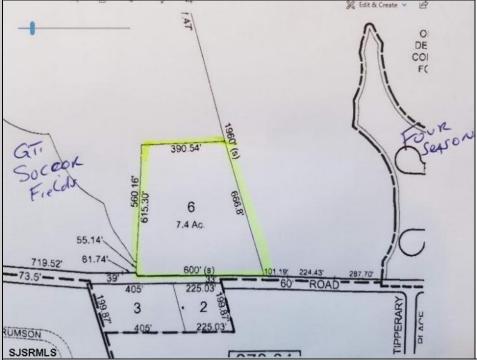

## **COMMENTS**

7.4 acres subject to wetlands delineation and other government approvals. The wetlands map from NJDEP shows the entire site is potentially a wetland. The map is a screening tool and accuracy should be verified by a possible buyer. There is also a possible federally endangered species (a bat) and a threatened species (barred owl) associated with this area. Field inspections would be needed to verify.