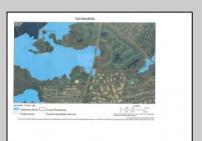

## **COMMENTS**

7.4 acres subject to wetlands delineation and other government approvals. The wetlands map from NJDEP shows the entire site is potentially a wetland. The map is a screening tool and accuracy should be verified by a possible buyer. There is also a possible federally endangered species (a bat) and a threatened species (barred owl) associated with this area. Field inspections would be needed to verify.