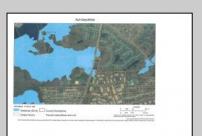

## **COMMENTS**

7.4 acres subject to wetlands delineation and other government approvals. The wetlands map from NJDEP shows the entire site is potentially a wetland. The map is a screening tool and accuracy should be verified by a possible buyer. There is also a possible federally endangered species (a bat) and a threatened species (barred owl) associated with this area. Field inspections would be needed to verify.