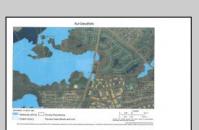

## **COMMENTS**

7.4 acres subject to wetlands delineation and other government approvals. The wetlands map from NJDEP shows the entire site is potentially a wetland. The map is a screening tool and accuracy should be verified by a possible buyer. There is also a possible federally endangered species (a bat) and a threatened species (barred owl) associated with this area. Field inspections would be needed to verify.