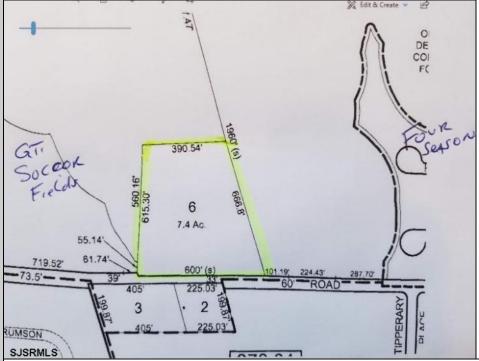

## **COMMENTS**

7.4 acres subject to wetlands delineation and other government approvals. The wetlands map from NJDEP shows the entire site is potentially a wetland. The map is a screening tool and accuracy should be verified by a possible buyer. There is also a possible federally endangered species (a bat) and a threatened species (barred owl) associated with this area. Field inspections would be needed to verify.

## PROPERTY DETAILS

Ask for Michael Moss Berger Realty Inc 3160 Asbury Avenue, Ocean City Call: 609-399-0076 Email to: mvm@bergerrealty.com