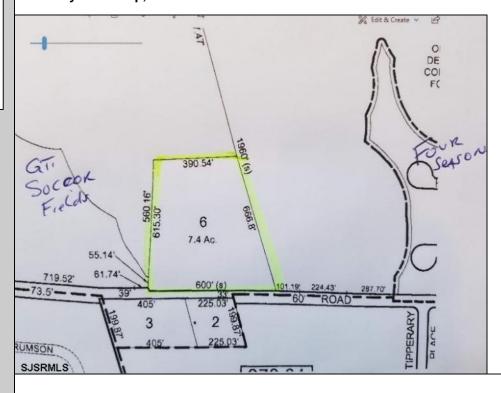

## COMMENTS

7.4 acres subject to wetlands delineation and other government approvals. The wetlands map from NJDEP shows the entire site is potentially a wetland. The map is a screening tool and accuracy should be verified by a possible buyer. There is also a possible federally endangered species (a bat) and a threatened species (barred owl) associated with this area. Field inspections would be needed to verify.