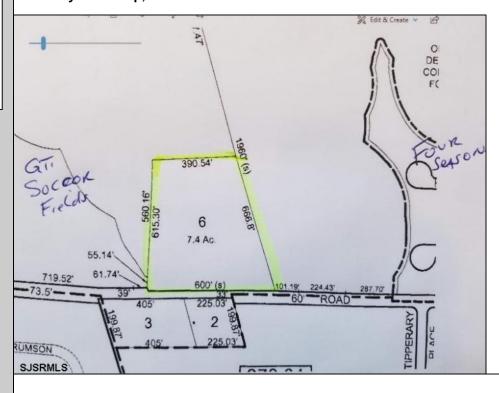

## COMMENTS

7.4 acres subject to wetlands delineation and other government approvals. The wetlands map from NJDEP shows the entire site is potentially a wetland. The map is a screening tool and accuracy should be verified by a possible buyer. There is also a possible federally endangered species (a bat) and a threatened species (barred owl) associated with this area. Field inspections would be needed to verify.